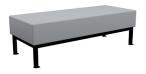

Backless Bench / Seat height is 18.75". Adjustable glides included.

VI1948B 48"w x 21.75""d x 18.75"h 90 lbs. VI1960B 60"w x 21.75"d x 18.75"h 115 lbs. VI1972B 72"w x 21.75"d x 18.75"h 140 lbs. For finishing options, see the Plymold Essentials Guide.