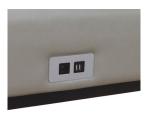

## Optional Power Package

Can be mounted on center front or side Color: black receptacle and gray plate Includes outlet and dual USB duplex 6' cord with wall plug Some assembly required