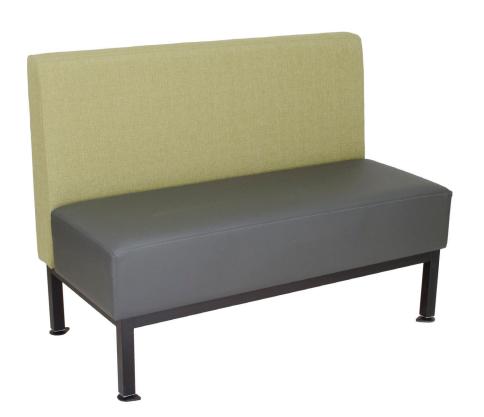

## Mesa Booths

Brighten up your space with the clean lines and open base of this contemporary metal frame booth. With an oversized seat and padded back this booth is made for sitting.

Finished Outside Back  $\,/\,$  8.75" Seat Cushion  $\,/\,$  1.5" 16 Gauge Square Tube Onyx Black Frame  $\,/\,$  1 Year Warranty  $\,/\,$ 

Singles / Seat height is 18.5". Adjustable glides included.

ME3648S 48"w x 23.5"d x 36"h 122 lbs ME3660S 60"w x 23.5"d x 36"h 153 lbs

**Doubles** / Seat height is 18.5". Adjustable glides included.

ME3648D 48"w x 44"d x 36"h 171 lbs. ME3660D 60"w x 44"d x 36"h 214 lbs.