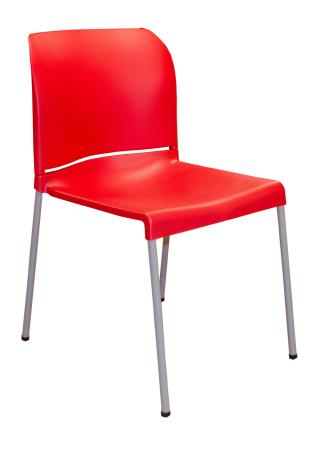

## Palermo Chair

Round Tube Steel Frame / 1 Year Warranty / Matching Barstool Available

A super strong and durable plastic stack chair that is perfect for schools, breakrooms and cafeterias. With steel frame construction, this chair can be easily stacked for storage making it efficient and space saving. It's also easy to clean so when you have a milk spill, no worries!

## Product Hightlights:

- 3/4" steel tube frame
- Starburst Silver powder coated frame
- Red polypropylene seat
- Manufactured and tested for commercial use
- Weight rating 300 lbs.
- Fully assembled

Chairs /

Palermo Chair C2701 19.5"w x 21"d x 33"h 18 lbs ea 4 pc/ctn