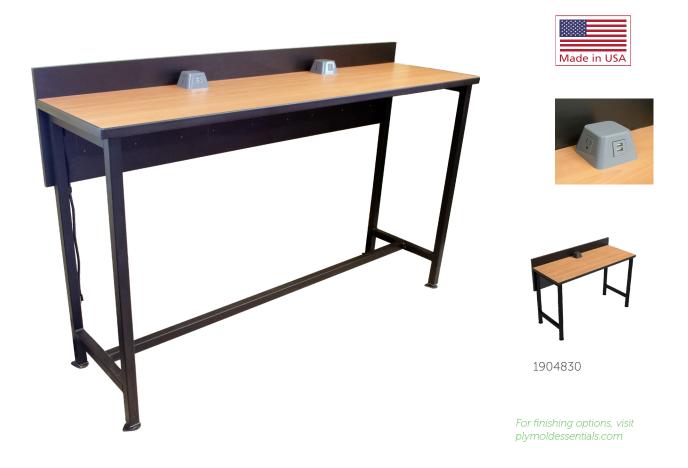

## Powered Dining Counter

1.5" Powder Coated Square Tube Frame / Thin Profile Dur-A-Edge® Top / 1 Year Warranty receptacles, frame / 5 Year Warranty on Dur-A-Edge® Top /

Powered Dining Counter / 4' tables have 1 receptacle. 6'& 8' have 2 receptacles. Single 15 amp cord plugs into wall receptacle. Receptacle includes 2 outlets 1 USB duplex. Undercounter steel enclosure hides power cords.
16" High black laminate privacy panel. Ships crated.

| 4' Dining Height ADA | 1904830 | 48"w x 19"d x 30"h | 41 lbs |
|----------------------|---------|--------------------|--------|
| 4' Bar Height        | 1904842 | 48"w x 19"d x 42"h | 41 lbs |
| 6' Bar Height        | 1907242 | 72"w x 19"d x 42"h | 64 lbs |
| 8' Bar Height        | 1909642 | 96"w x 19"d x 42"h | 85 lbs |

Power cords on 6'& 8' counters are inter-connected so there is just one cord to plug into a 3 prong wall receptacle. Some assembly required.

1904830 has no stretcher bar to accommodate wheelchair access.