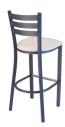

## Quest Ladderback Barstool

Steel Strap Back Frame / 5 Year Frame Warranty / 1 Year Seat Warranty / Solid Oak - Composite - Padded Seat Options / Onyx Black Powdercoat Frame

This solid workhorse is equally at home in a coffee shop or the corner pub. Our bestseller year in and year out.

## Barstools / Made in U.S.A.

| Vinyl Padded Seat | 6713PS | 16.25"w x 18"d x 43"h | 33 lbs ea | 1 pc/ctn |
|-------------------|--------|-----------------------|-----------|----------|
| Wood Saddle Seat  | 6713SS | 16.25"w x 18"d x 43"h | 31 lbs ea | 1 pc/ctn |
| Composite Seat    | 6713CS | 16.25"w x 18"d x 43"h | 32 lbs ea | 1 pc/ctn |