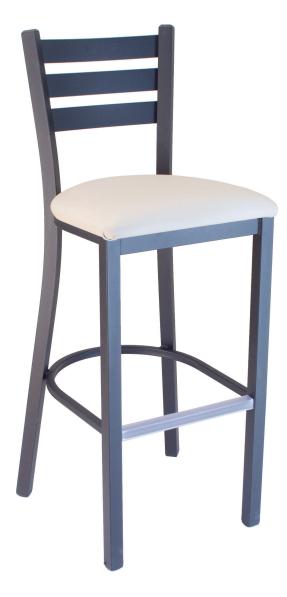

## Quest Ladderback Barstool

Steel Strap Back Frame / 5 Year Frame Warranty / 1 Year Seat Warranty / Solid Oak - Composite - Padded Seat Options / Onyx Black Powdercoat Frame

This solid workhorse is equally at home in a coffee shop or the corner pub. Our bestseller year in and year out.

## Barstools / Made in U.S.A.

| Vinyl Padded Seat | 6713PS | 16.25"w x 18"d x 43"h | 33 lbs ea | 1 pc/ctn |
|-------------------|--------|-----------------------|-----------|----------|
| Wood Saddle Seat  | 6713SS | 16.25"w x 18"d x 43"h | 31 lbs ea | 1 pc/ctn |
| Composite Seat    | 6713CS | 16.25"w x 18"d x 43"h | 32 lbs ea | 1 pc/ctn |