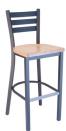

## Quest Ladderback Barstool

Steel Strap Back Frame / 5 Year Frame Warranty / 1 Year Seat Warranty / Solid Oak - Composite - Padded Seat Options / Onyx Black Powdercoat Frame

This solid workhorse is equally at home in a coffee shop or the corner pub. Our bestseller year in and year out.

## Barstools / Made in U.S.A.

| Vinyl Padded Seat | 6713PS | 16.25"w x 18"d x 43"h | 33 lbs ea | 1 pc/ctn |
|-------------------|--------|-----------------------|-----------|----------|
| Wood Saddle Seat  | 6713SS | 16.25"w x 18"d x 43"h | 31 lbs ea | 1 pc/ctn |
| Composite Seat    | 6713CS | 16.25"w x 18"d x 43"h | 32 lbs ea | 1 pc/ctn |