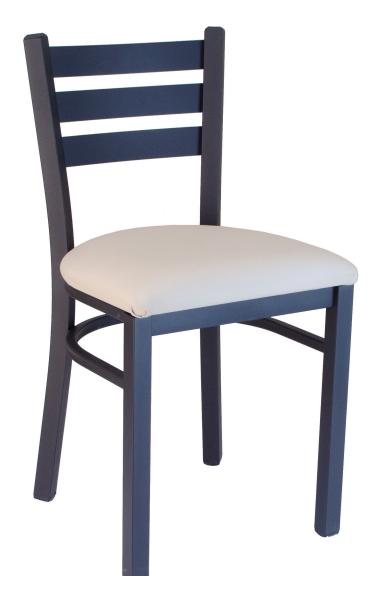

## Quest Ladderback Chair

This solid workhorse is equally at home in a coffee shop or the corner pub. Our bestseller year in and year out.

Steel Strap Back Frame / 5 Year Frame Warranty / 1 Year Seat Warranty / Solid Oak - Composite - Padded Seat Options / Onyx Black Powdercoat Frame

For finishing options, see the Plymold Finish Guide.

Chairs / Made in U.S.A.

| Vinyl Padded Seat | 6711PS | 16.25"w x 17"d x 32"h | 23 lbs ea | 2 pc/ctn |
|-------------------|--------|-----------------------|-----------|----------|
| Wood Saddle Seat  | 6711SS | 16.25"w x 17"d x 32"h | 22 lbs ea | 2 pc/ctn |
| Composite Seat    | 6711CS | 16.25"w x 17"d x 32"h | 20 lbs ea | 2 pc/ctn |