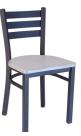

For finishing options, see the Plymold Finish Guide.

Chairs / Made in U.S.A.

| Vinyl Padded Seat | 6711PS | 16.25"w x 17"d x 32"h | 23 lbs ea | 2 pc/ctn |
|-------------------|--------|-----------------------|-----------|----------|
| Wood Saddle Seat  | 6711SS | 16.25"w x 17"d x 32"h | 22 lbs ea | 2 pc/ctn |
| Composite Seat    | 6711CS | 16.25"w x 17"d x 32"h | 20 lbs ea | 2 pc/ctn |