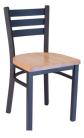

For finishing options, see the Plymold Finish Guide.

Chairs / Made in U.S.A.

| Vinyl Padded Seat | 6711PS | 16.25"w x 17"d x 32"h | 23 lbs ea | 2 pc/ctn |
|-------------------|--------|-----------------------|-----------|----------|
| Wood Saddle Seat  | 6711SS | 16.25"w x 17"d x 32"h | 22 lbs ea | 2 pc/ctn |
| Composite Seat    | 6711CS | 16.25"w x 17"d x 32"h | 20 lbs ea | 2 pc/ctn |