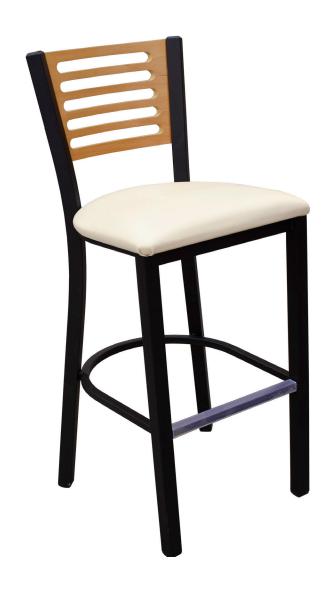

## Quest Rowback Barstool

Steel Frame / 5 Year Frame Warranty / 1 Year Seat & Back Warranty / Solid Oak - Composite - Padded Seat Options / Oak Veneer Back / Onyx Black Powdercoat Frame

Its distinctive combination of wood and metal along with its compact dimensions make the Rowback indispensable in any number of venues.

## Barstools / Made in U.S.A.

| Vinyl Padded Seat | 6763PSC | 16.25"w x 17.5"d x 41.5"h | 34 lbs ea | 1 pc/ctn |
|-------------------|---------|---------------------------|-----------|----------|
| Wood Saddle Seat  | 6763SSC | 16.25"w x 17.5"d x 41.5"h | 32 lbs ea | 1 pc/ctn |
| Composite Seat    | 6763CSC | 16.25"w x 17.5"d x 41.5"h | 33 lbs ea | 1 pc/ctn |