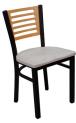

## Quest Rowback Chair

This solid workhorse is equally at home in a coffee shop or the corner pub. Our bestseller year in and year out.

Steel Frame / 5 Year Frame Warranty / 1 Year Seat & Back Warranty / Solid Oak - Composite - Padded Seat Options / Oak Veneer Back / Onyx Black Powdercoat Frame

For finishing options, see the Plymold Finish Guide.

Chairs / Made in U.S.A.

| Vinyl Padded Seat | 6761PSC | 18"w x 18"d x 31.25"h | 25 lbs ea | 2 pc/ctn |
|-------------------|---------|-----------------------|-----------|----------|
| Wood Saddle Seat  | 6761SSC | 18"w x 18"d x 31.25"h | 23 lbs ea | 2 pc/ctn |
| Composite Seat    | 6761CSC | 18"w x 18"d x 31.25"h | 24 lbs ea | 2 pc/ctn |