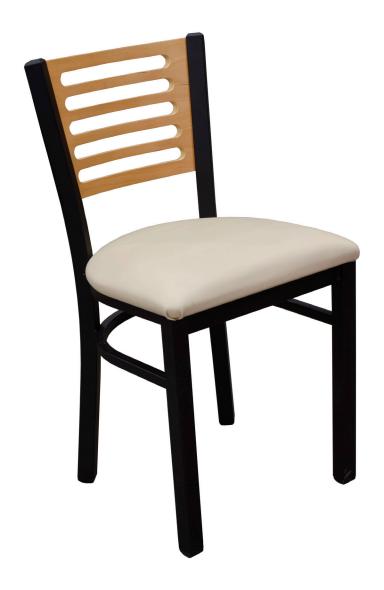

## Quest Rowback Chair

This solid workhorse is equally at home in a coffee shop or the corner pub. Our bestseller year in and year out.

Steel Frame / 5 Year Frame Warranty / 1 Year Seat & Back Warranty / Solid Oak - Composite - Padded Seat Options / Oak Veneer Back / Onyx Black Powdercoat Frame

For finishing options, see the Plymold Finish Guide.

Chairs / Made in U.S.A.

| Vinyl Padded Seat | 6761PSC | 18"w x 18"d x 31.25"h | 25 lbs ea | 2 pc/ctn |
|-------------------|---------|-----------------------|-----------|----------|
| Wood Saddle Seat  | 6761SSC | 18"w x 18"d x 31.25"h | 23 lbs ea | 2 pc/ctn |
| Composite Seat    | 6761CSC | 18"w x 18"d x 31.25"h | 24 lbs ea | 2 pc/ctn |