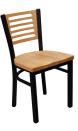

## Quest Rowback Chair

This solid workhorse is equally at home in a coffee shop or the corner pub. Our bestseller year in and year out.

Steel Frame / 5 Year Frame Warranty / 1 Year Seat & Back Warranty / Solid Oak - Composite - Padded Seat Options / Oak Veneer Back / Onyx Black Powdercoat Frame

For finishing options, see the Plymold Finish Guide.

Chairs / Made in U.S.A.

| Vinyl Padded Seat | 6761PSC | 18"w x 18"d x 31.25"h | 25 lbs ea | 2 pc/ctn |
|-------------------|---------|-----------------------|-----------|----------|
| Wood Saddle Seat  | 6761SSC | 18"w x 18"d x 31.25"h | 23 lbs ea | 2 pc/ctn |
| Composite Seat    | 6761CSC | 18"w x 18"d x 31.25"h | 24 lbs ea | 2 pc/ctn |