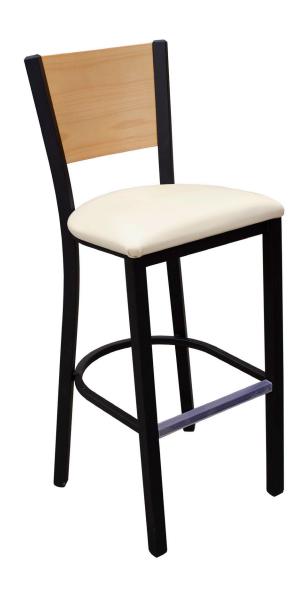

## Quest Solidback Barstool

Steel Frame / 5 Year Frame Warranty / 1 Year Seat & Back Warranty / Solid Oak - Composite - Padded Seat Options / Oak Veneer Back / Onyx Black Powdercoat Frame

Its distinctive combination of wood and metal along with its compact dimensions make the Solidback indispensable in any number of venues.

## Barstools / Made in U.S.A.

| Vinyl Padded Seat | 6763PSF | 16.25"w x 17.5"d x 41.5"h | 34 lbs ea | 1 pc/ctn |
|-------------------|---------|---------------------------|-----------|----------|
| Wood Saddle Seat  | 6763SSF | 16.25"w x 17.5"d x 41.5"h | 32 lbs ea | 1 pc/ctn |
| Composite Seat    | 6763CSF | 16.25"w x 17.5"d x 41.5"h | 33 lbs ea | 1 pc/ctn |