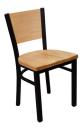

## Quest Solidback Chair

This solid workhorse is equally at home in a coffee shop or the corner pub. Our bestseller year in and year out.

Steel Frame / 5 Year Frame Warranty / 1 Year Seat & Back Warranty / Solid Oak - Composite - Padded Seat Options / Oak Veneer Back / Onyx Black Powdercoat Frame

For finishing options, see the Plymold Finish Guide.

Chairs / Made in U.S.A.

| Vinyl Padded Seat | 6761PSF | 18"w x 18"d x 31.25"h | 25 lbs ea | 2 pc/ctn |
|-------------------|---------|-----------------------|-----------|----------|
| Wood Saddle Seat  | 6761SSF | 18"w x 18"d x 31.25"h | 23 lbs ea | 2 pc/ctn |
| Composite Seat    | 6761CSF | 18"w x 18"d x 31.25"h | 24 lbs ea | 2 pc/ctn |