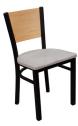

## Quest Solidback Chair

This solid workhorse is equally at home in a coffee shop or the corner pub. Our bestseller year in and year out.

Steel Frame / 5 Year Frame Warranty / 1 Year Seat & Back Warranty / Solid Oak - Composite - Padded Seat Options / Oak Veneer Back / Onyx Black Powdercoat Frame

For finishing options, see the Plymold Finish Guide.

Chairs / Made in U.S.A.

| Vinyl Padded Seat | 6761PSF | 18"w x 18"d x 31.25"h | 25 lbs ea | 2 pc/ctn |
|-------------------|---------|-----------------------|-----------|----------|
| Wood Saddle Seat  | 6761SSF | 18"w x 18"d x 31.25"h | 23 lbs ea | 2 pc/ctn |
| Composite Seat    | 6761CSF | 18"w x 18"d x 31.25"h | 24 lbs ea | 2 pc/ctn |