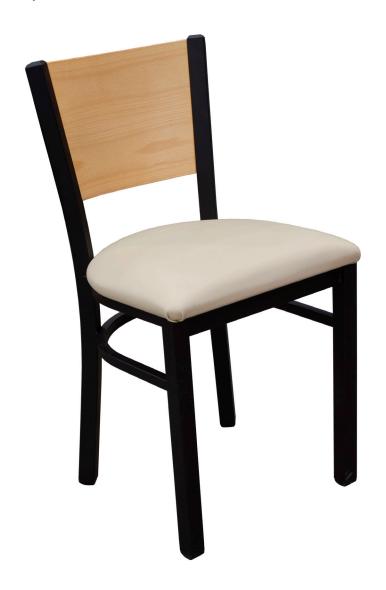

## Quest Solidback Chair

This solid workhorse is equally at home in a coffee shop or the corner pub. Our bestseller year in and year out.

Steel Frame / 5 Year Frame Warranty / 1 Year Seat & Back Warranty / Solid Oak - Composite - Padded Seat Options / Oak Veneer Back / Onyx Black Powdercoat Frame

For finishing options, see the Plymold Finish Guide.

Chairs / Made in U.S.A.

| Vinyl Padded Seat | 6761PSF | 18"w x 18"d x 31.25"h | 25 lbs ea | 2 pc/ctn |
|-------------------|---------|-----------------------|-----------|----------|
| Wood Saddle Seat  | 6761SSF | 18"w x 18"d x 31.25"h | 23 lbs ea | 2 pc/ctn |
| Composite Seat    | 6761CSF | 18"w x 18"d x 31.25"h | 24 lbs ea | 2 pc/ctn |