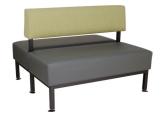

Singles / Seat height is 18.5". Adjustable glides included.

VI3648S 48"w x 23.5"d x 36"h 120 lbs VI3660S 60"w x 23.5"d x 36"h 150 lbs

 Doubles
 / Seat height is 18.5". Adjustable glides included.

 VI3648D
 48"w x 44"d x 36"h
 167 lbs.

 VI3660D
 60"w x 44"d x 36"h
 209 lbs.

Backless Bench / Seat height is 18.75". Adjustable glides included.

VI1948B 48"w x 21.75""d x 18.75"h 90 lbs. VI1960B 60"w x 21.75"d x 18.75"h 115 lbs. VI1972B 72"w x 21.75"d x 18.75"h 140 lbs. For finishing options, see the Plymold Essentials Guide.