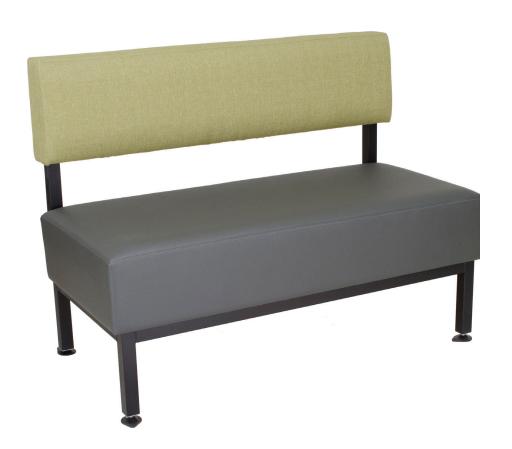

## Vista Booths

Brighten up your space with the clean lines and open base of this contemporary metal frame booth. With an oversized seat and padded back this booth is made for sitting.

Finished Outside Back / 8.75" Seat Cushion / 1.5" 16 Gauge Square Tube Onyx Black Frame / Metal Crumb Rail / 1 Year Warranty /

Singles / Seat height is 18.5". Adjustable glides included.

VI3648S 48"w x 23.5"d x 36"h 120 lbs VI3660S 60"w x 23.5"d x 36"h 150 lbs

 Doubles
 / Seat height is 18.5". Adjustable glides included.

 VI3648D
 48"w x 44"d x 36"h
 167 lbs.