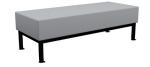

 VI3660D
 60"w x 44"d x 36"h
 209 lbs.

Backless Bench / Seat height is 18.75". Adjustable glides included.

VI1948B 48"w x 21.75""d x 18.75"h 90 lbs. VI1960B 60"w x 21.75"d x 18.75"h 115 lbs. VI1972B 72"w x 21.75"d x 18.75"h 140 lbs. For finishing options, see the Plymold Essentials Guide.