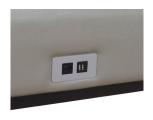

## Optional Power Package

Can be mounted on center front or side Color: black receptacle and gray plate Includes outlet and dual USB duplex 6' cord with wall plug Some assembly required