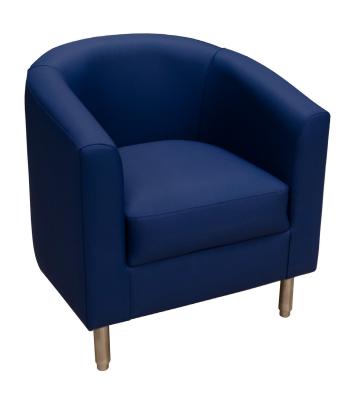

## **Barrel Chair**

1 Year Warranty /

A perfect blend of style, durability and comfort designed specifically for commercial settings. It is the epitome of sophistication, featuring a sleek design that complements any environment. Its small footprint allows you to maximize seating capacity without sacrificing space.

## Product Hightlights:

- Plywood frame
- Stainless steel legs
- Matching loveseat and sofa available
- Commercial grade upholstery
- Seat cushion is removable
- Construction allows for liquids to pass through
- Manufactured and tested for commercial use

Chair/ Seat height - 18"

Upholstered Barrel Chair 6295 29"w x 27"d x 30.5"h

80 lbs

1 pc/ctn