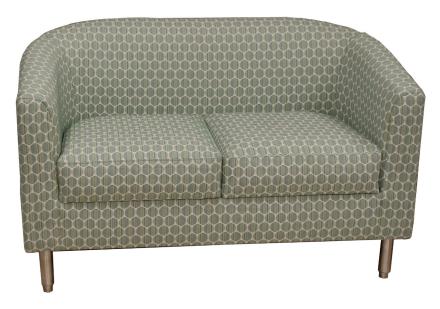

## **Barrel Loveseat**

1 Year Warranty /

A perfect blend of style, durability and comfort designed specifically for commercial settings. It is the epitome of sophistication, featuring a sleek design that complements any environment. Its small footprint allows you to maximize seating capacity without sacrificing space.

## Product Hightlights:

- Plywood frame
- Stainless steel legs
- Matching chair and sofa available
- Commercial grade upholstery
- Seat cushions are removable
- Construction allows for liquids to pass through
- Manufactured and tested for commercial use

Chair/ Seat height - 18"

Upholstered Barrel Loveseat

6296

49"w x 27"d x 30.5"h

108 lbs

1 pc/ctn