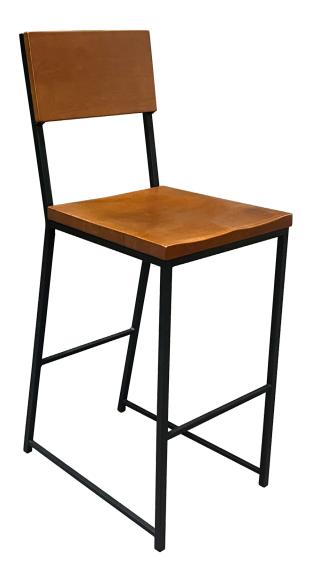

## Aspen Sled Base Barstool

Steel Frame  $\,/\,7\,$  Year Structural Frame Warranty  $\,/\,1\,$  Year Seat & Back Warranty  $\,/\,$  Matching Chair Available

The Aspen dining barstool is a stylish addition to any dining room. With a solid beech seat and back and a square tube steel frame, this barstool offers both comfort and durability. This durable barstool can handle commercial use indoors.

## Product Hightlights:

- 3/4" 16 gauge steel frame
- Powdercoat finish
- 1" Solid beech wood seat & 0.75" back
- Manufactured and tested for commercial use
- Made to order

Barstools /

Wood Seat & Back

6323SS

17"w x 21"d x 45"h

35 lbs.