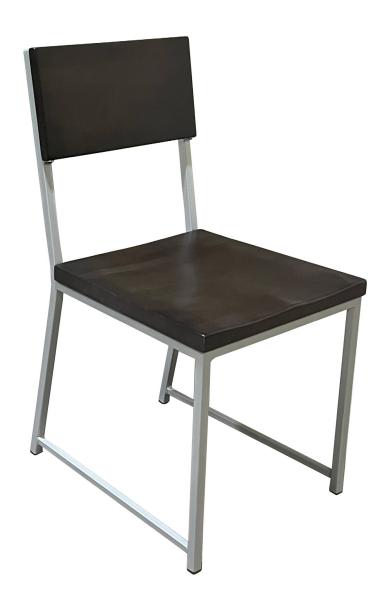

## Aspen Sled Base Chair

Steel Frame / 7 Year Structural Frame Warranty / 1 Year Seat & Back Warranty / Matching Barstool Available

The Aspen dining chair is a stylish addition to any type dining space. With a solid beech seat and back and a square tube steel frame, this chair offers both comfort and durability. This durable chair can handle commercial use indoors.

## Product Hightlights:

- 3/4" 16 gauge steel frame
- Powder coat finish
- 1" Solid beech wood seat  $\vartheta$  back
- Manufactured and tested for commercial use
- Made to order

Chairs /

Wood Seat & Back 6321SS 17"w x 21"d x 33"h 29 lbs ea 2 pc/ctn