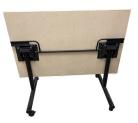

## Flipping Tubular End Base

2" Column / 1 Year Warranty

Upgrade your space with our durable 14-gauge tubular table base. The flip-top design allows you to easily nest tables when not in use, adding functionality and flexibility to your space.

## Product Hightlights:

- Flat Black powdercoat
- Made in USA
- Quick 3 step assembly
- Glides included
- Shown with optional casters
- Must order 2 each end bases and the flip kit

## Flip Kit / required for tilting table top

| Tubular base flip kig for table tops up to 36"x48" | 717FLIP36 | 11 lbs. |
|----------------------------------------------------|-----------|---------|
| Tubular base flip kit for table tops up to 36"x60" | 717FLIP48 | 11 lbs. |