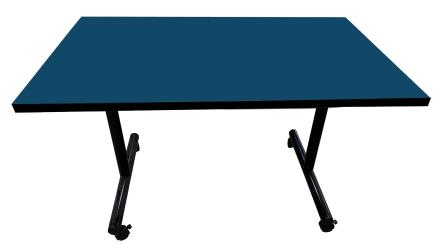

## Flipping Tubular End Base

2" Column / 1 Year Warranty

Upgrade your space with our durable 14-gauge tubular table base. The flip-top design allows you to easily nest tables when not in use, adding functionality and flexibility to your space.

## Product Hightlights:

- Flat Black powdercoat
- Made in USA
- Quick 3 step assembly
- Glides included
- Shown with optional casters
- Must order 2 each end bases and the flip kit

## Flat Black Powder Coat / shown with optional casters

| 22" / Dining Height End Base | 7173130FT | 16 lbs. |
|------------------------------|-----------|---------|
| 22" / Bar Height End Base    | 7173142FT | 20 lbs. |