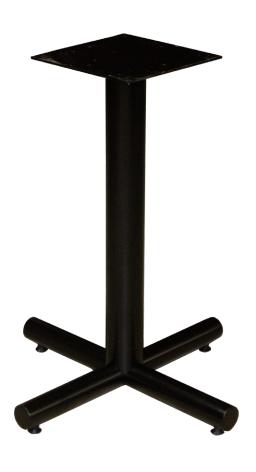

## Tubular "X" Base

3" Column / 1 Year Warranty

Enhance your restaurant or breakroom with our durable 14-gauge tubular table base. Designed for an upscale look, it delivers outstanding support for your tabletop while ensuring long-lasting stability.

## Product Hightlights:

- Flat Black powdercoat finish
- Made in USA
- Stamped steel mounting plate
- Quick 3 step assembly
- Glides included
- For maximum stability base feet should point toward table top corners