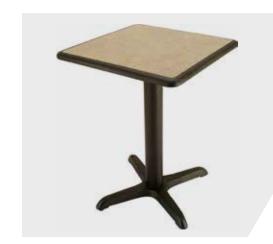

#### Dur-A-Edge® Table Tops

Shown with X-Series base sold separate.

Sizes / Variable from 24" - 60"

Shapes / Round, Rectangle, Square or Angled

**Profiles** / Bullnose, Thin, Inverted, No Drip

**Colors** / Standard Options