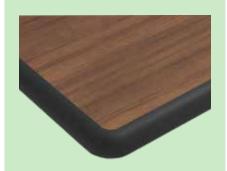

#### Indestructible

Our Dur-A-Edge® tables are created by injecting liquid polyurethane into a mold surrounding a high pressure laminate table top. As the polyurethane hardens, a continuous, moisture resistant seal is created around the table's edge. With its chemical formulation, the Dur-A-Edge® is the most resilient, long lasting table top in the industry.

#### Dur-A-Edge® Colors

Colors are UV stable

Standard Profile Thin Profile 1.5" Radius Corners

7/16" Radius Corners

Corners

Inverse Knife 2.5" Radius

No Drip 1.5" Radius Corners

Designed for high traffic areas, Dur-A-Edge® is one of the most impact resistant table edges available and protects your chairs' frames.

The table top and edge are seamless so there's nowhere for dirt and bacteria to collect.