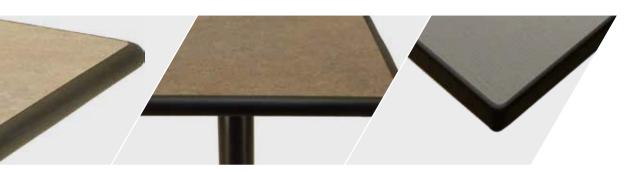

#### Dur-A-Edge® Table Tops

Shown with X-Series base sold separate.

Sizes / Variable from 24" - 60"

Shapes / Round, Rectangle, Square or Angled

**Profiles** / Bullnose, Thin, Inverted, No Drip

**Colors** / Standard Options

#### Dur-A-Edge® Colors

Colors are UV stable

Standard Profile Thin Profile 1.5" Radius Corners

7/16" Radius Corners

Corners

Inverse Knife 2.5" Radius

No Drip 1.5" Radius Corners

Designed for high traffic areas, Dur-A-Edge® is one of the most impact resistant table edges available and protects your chairs' frames.