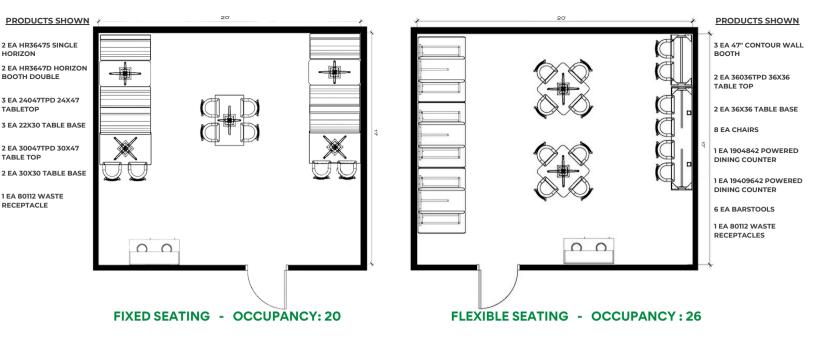

# CONVENIENCE STORES DESIGN GUIDE

Creating a space in convenience store that blends functionality, and comfort is essential in creating a relaxing and positive environment. Fixed seating and free-standing tables and chairs offer flexibility in seating options.

#### PRODUCTS TO CONSIDER ADDING TO YOUR SPACE

Waste Receptacle: Important to keep areas clean.

Cluster Units: Fixed seating option, easy to clean & chairs won't get moved.

Powered Dining Counter: Place to work / charge technology if needed