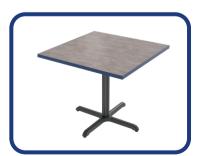

Thin Profile Dur-A-Edge Table

Mediterranean Chair

47" Horizon Booth

**Dur-A-Edge Technology:** The Dur-A-Edge table edges are designed to protect tabletops from damage, extending their lifespan and maintaining their appearance over time. Dur-A-Edge comes in a variety of table-edge profiles to suit customer needs.