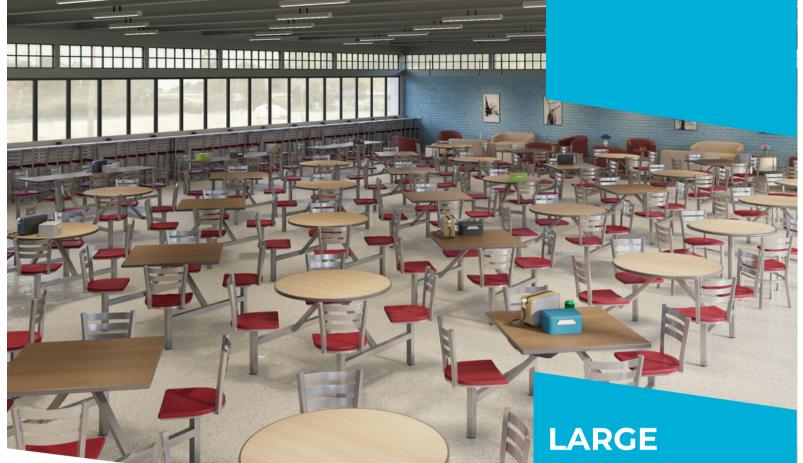

## **DESIGN GUIDE**

Creating a breakroom that blends functionality and comfort is essential in creating a positive work environment. Cluster units provide a durable, fixed seating option that encourages collaboration.

**Jupiter 4 Seat Quest** 

**Barrel Chair** 

72" Powered Dining Counter

FIXED AND SOFT SEATING - OCCUPANCY: 216