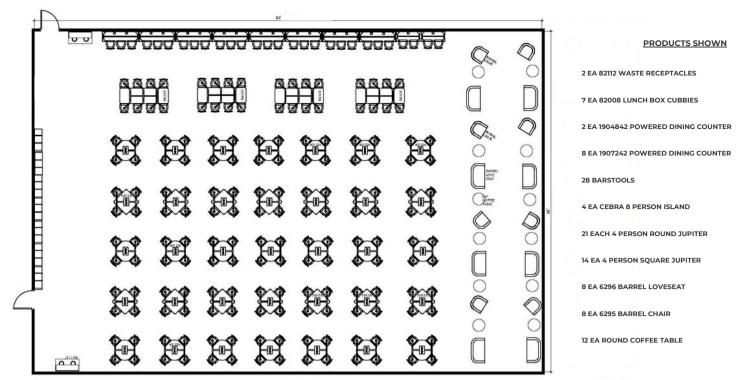

#### **KEY PRODUCTS IN BREAKROOM DESIGN**

**Fixed Seating:** Use fixed seating, such as booth-style setups or tables with fixed chairs, to maximize seating capacity and create a clean, organized look. Fixed seating eliminates the need for movable chairs.

**Soft Seating:** A cozy seating arrangement that optimizes dining capacity without compromising on comfort.

**Communal Dining Counter:** Powered, so able to use technology if needed. Creates additional seating without taking up too much floor space.

## **DESIGN GUIDE**

Creating a breakroom that blends functionality and comfort is essential in creating a positive work environment. Cluster units provide a durable, fixed seating option that encourages collaboration.

**Jupiter 4 Seat Quest** 

**Barrel Chair** 

72" Powered Dining Counter

FIXED AND SOFT SEATING - OCCUPANCY: 216

#### THINGS TO CONSIDER

Case goods (waste receptacles, lunch cubbies, condiment counters): Important to keep spaces clean & organized.

Communal Tables: Break up spaces and encourage collaboration.

Lounge Seating: Ability to relax in soft seating.