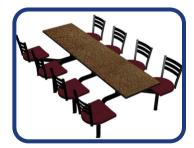

#### **KEY PRODUCTS IN BREAKROOM DESIGN**

**Fixed Seating:** Use fixed seating, such as booth-style setups or tables with fixed chairs, to maximize seating capacity and create a clean, organized look. Fixed seating eliminates the need for movable chairs.

**Jupiter 4 Seat Quest** 

**Barrel Chair** 

72" Powered Dining Counter

FIXED AND SOFT SEATING - OCCUPANCY: 216