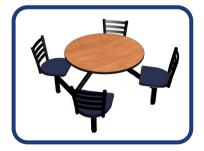

**Jupiter 4 Seat Quest** 

**Barrel Chair** 

72" Powered Dining Counter

FIXED AND SOFT SEATING - OCCUPANCY: 216