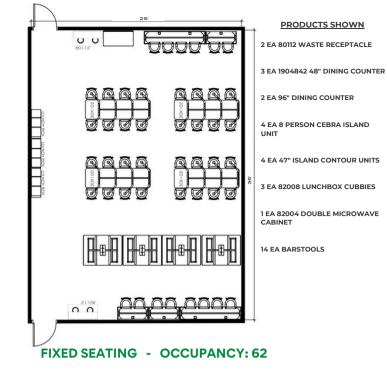

**Communal Dining Counter:** Powered, so able to use technology if needed. Creates additional seating without taking up too much floor space.

**Jupiter 4 Seat Quest** 

**Dur-A-Edge Tables** 

72" Powered Dining Counter