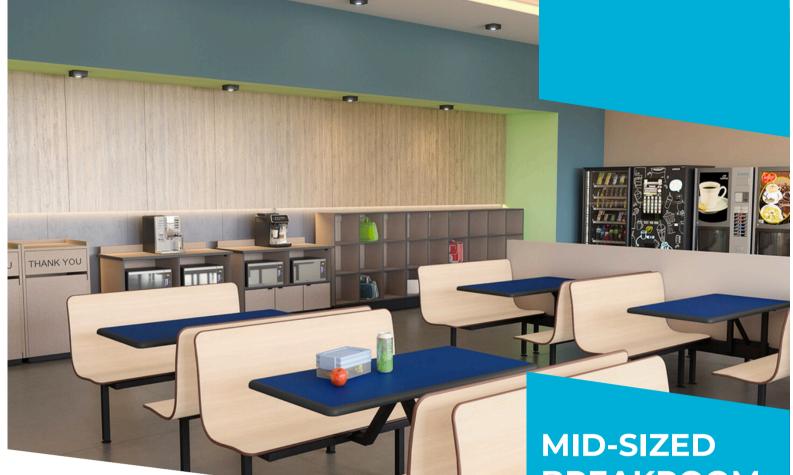

# **BREAKROOM**

# DESIGN GUIDE

Contour units provide a durable, fixed seating option that encourages collaboration. Creating a breakroom that blends functionality and comfort is essential in creating a positive work environment.

# **KEY PRODUCTS IN BREAKROOM DESIGN**

Contour Booths: Offer a fixed seating option that is durable and easy to clean.

Dur-A-Edge Tables: Impact resistant & long lasting.

Casegoods: To help keep the breakroom clean and organized.