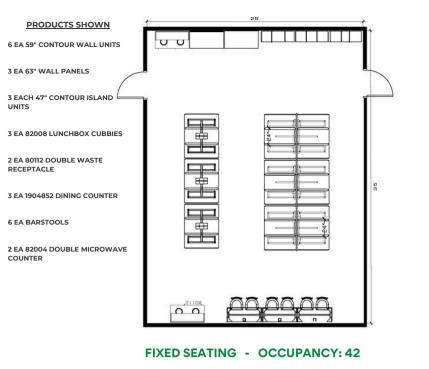

For more than 75 years, Plymold has proudly crafted durable, American-made commercial furniture. From classic designs to modern solutions, their breakroom collections are built to meet the needs of every workspace.

# **KEY PRODUCTS IN BREAKROOM DESIGN**

Contour Booths: Offer a fixed seating option that is durable and easy to clean.

Dur-A-Edge Tables: Impact resistant & long lasting.

Casegoods: To help keep the breakroom clean and organized.

# **BREAKROOM**

# DESIGN GUIDE

Contour units provide a durable, fixed seating option that encourages collaboration. Creating a breakroom that blends functionality and comfort is essential in creating a positive work environment.



47" Contour Booth



**Double Microwave Cabinet** 



**Lunchbox Cubbie** 







#### **KEY FEATURES**

**Durability:** Plymold's break room tables are constructed with high-quality materials, including high-pressure, commercial-grade laminate, ensuring longevity and resistance to daily wear.

**Design Variety:** Plymold's break room furniture can complement various interior designs, allowing businesses to create an inviting atmosphere for employees.

Made-in-America Commitment: Plymold takes pride in manufacturing their commercial furniture in the USA, ensuring high standards of quality and supporting local economies.

**Dur-A-Edge Technology:** The Dur-A-Edge table edges are designed to protect tabletops from damage, extending their lifespan and maintaining their appearance over time. Dur-A-Edge comes in a variety of table-edge profiles to suit customer needs.

#