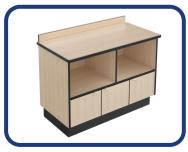

Condiment Counter & Lunchbox Cubbies: Help keep the breakroom clean and organized.

47" Contour Wall

Double Microwave Cabinet

**Hero Communal Table** 