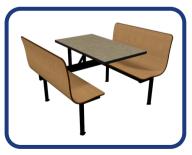

#### KEY PRODUCTS FOR BREAKROOM DESIGN

Powered Dining Counter: Powered, so able to use technology if needed. Creates additional seating without taking up too much floor space.

Booth Seating: Use booth-style setups to maximize seating capacity and create a clean, organized look.

47" Contour Wall

Double Microwave Cabinet

**Hero Communal Table** 