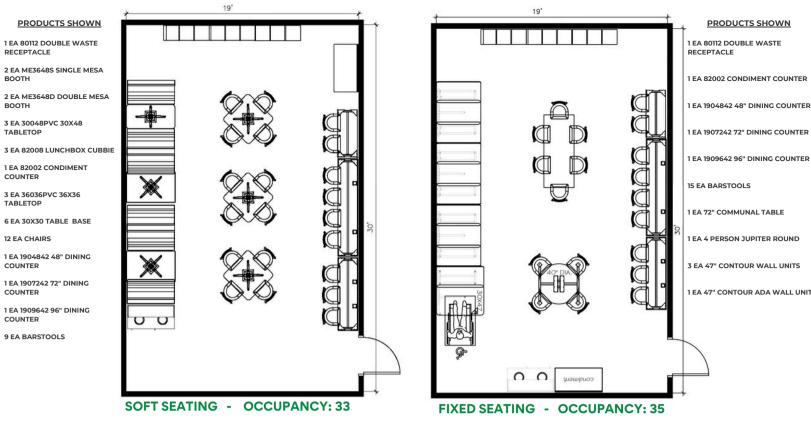

esigns to modern solutions, their breakroom collections are built to meet the needs of every workspace.

#### KEY PRODUCTS FOR BREAKROOM DESIGN

Powered Dining Counter: Powered, so able to use technology if needed. Creates additional seating without taking up too much floor space.

Booth Seating: Use booth-style setups to maximize seating capacity and create a clean, organized look.

Condiment Counter & Lunchbox Cubbies: Help keep the breakroom clean and organized.

# **BREAKROOM**

## **DESIGN GUIDE**

Offering functional and inviting break room furniture in a small space requires intentional planning and smart furniture choices. A wellthought-out break room not only offers employees a place to recharge but also enhances morale and



**PVC Edge Table** 



72" Powdered Dining Counter





### **KEY FEATURES**

**Durability:** Plymold's break room tables are constructed with high-quality materials, including high-pressure, commercial-grade laminate, ensuring longevity and resistance to daily wear.

**Design Variety:** Plymold's break room furniture can complement various interior designs, allowing businesses to create an inviting atmosphere for employees.

Made-in-America Commitment: Plymold takes pride in manufacturing their commercial furniture in the USA, ensuring high standards of quality and supporting local economies.

**Dur-A-Edge Technology:** The Dur-A-Edge table edges are designed to protect tabletops from damage, extending their lifespan and maintaining their appearance over time. Dur-A-Edge comes in a variety of table-edge profiles to suit customer needs.

####