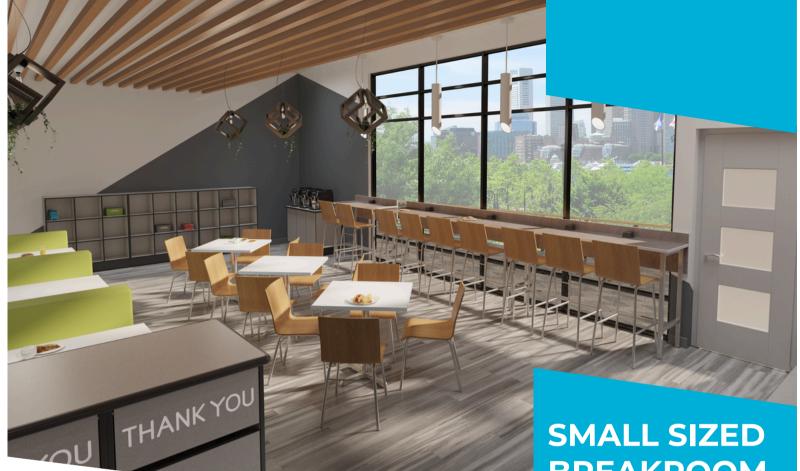

# **BREAKROOM**

## **DESIGN GUIDE**

Offering functional and inviting break room furniture in a small space requires intentional planning and smart furniture choices. A wellthought-out break room not only offers employees a place to recharge but also enhances morale and

#### KEY PRODUCTS FOR BREAKROOM DESIGN

Powered Dining Counter: Powered, so able to use technology if needed. Creates additional seating without taking up too much floor space.

Booth Seating: Use booth-style setups to maximize seating capacity and create a clean, organized look.

Condiment Counter & Lunchbox Cubbies: Help keep the breakroom clean and organized.